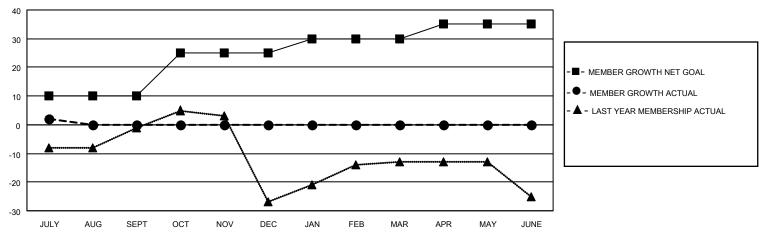

#### GOALS AND ACTUAL MEMBERS CUMULATIVE

| DROPPED CLUBS: 0 |   | 3 CLUBS OF 47 ADDED 1 OR<br>MORE NEW MEMBERS | GENDER DISTRIBUTION                |              |  |
|------------------|---|----------------------------------------------|------------------------------------|--------------|--|
|                  |   | MORE NEW MEMBERS                             | MALE                               | 612 (73.82%) |  |
|                  |   |                                              | FEMALE                             | 217 (26.18%) |  |
| DROPPED MEMBERS  |   |                                              | NON BINARY                         | 0 (0.00%)    |  |
|                  |   |                                              | PREFER NOT TO ANSWER               | 0 (0.00%)    |  |
| DECEASED         | 0 |                                              |                                    | ,            |  |
| CLUB CANCELLED   | 0 | CLICK HERE FOR CUMULATIVE                    | TOTAL FAMILY UNIT MEMBERS 164      |              |  |
| OTHER            | 2 | MEMBERSHIP DATA                              |                                    |              |  |
| TOTAL            | 2 |                                              | FAMILY MEMBERS PAYING HALF DUES 83 |              |  |
|                  |   |                                              |                                    |              |  |